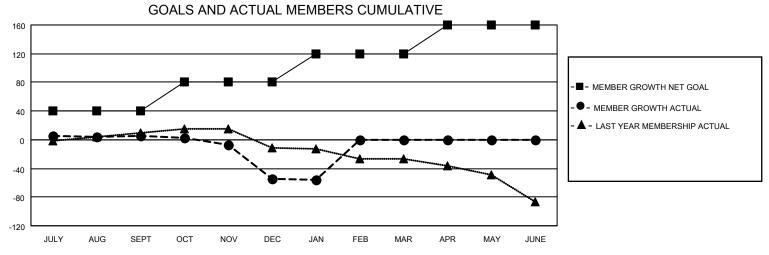

## MONTHLY MEMBERSHIP PROGRESS REPORT

| LOCATION AUSTRALIA    |               | District 201Q3 |               |                       | Results as of: 1/31/2022  |                         |                                                    |
|-----------------------|---------------|----------------|---------------|-----------------------|---------------------------|-------------------------|----------------------------------------------------|
| Clubs                 |               |                |               | Members               |                           |                         |                                                    |
| RESULTS FOR 2021-2022 |               |                |               | RESULTS FOR 2021-2022 |                           |                         |                                                    |
| QUARTER               | NEW CLUB GOAL | NEW CLUBS      | DROPPED CLUBS | QUARTER               | MEMBER GROWTH NET<br>GOAL | MEMBER GROWTH<br>ACTUAL | DROPPED<br>MEMBERS ACTUAL<br>(including transfers) |
| JULY/AUG/SEPT         | 0             | 0              | 1             | JULY/AUG/SE           | PT 40                     | 44                      | 32                                                 |
| OCT/NOV/DEC           | 0             | 0              | 0             | OCT/NOV/DEG           | 2 40                      | 41                      | 86                                                 |
| JAN/FEB/MAR           | 0             | 0              | 2             | JAN/FEB/MAR           | 40                        | 9                       | 10                                                 |
| APR/MAY/JUNE          | 1             | 0              | 0             | APR/MAY/JUN           | IE 40                     | 0                       | 0                                                  |
| 0.8                   | GOALS         | AND ACTUA      | L NEW CLUBS C | UMULATIVE             |                           |                         |                                                    |